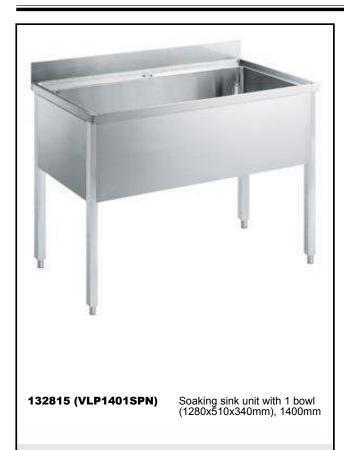

### Standard Preparation 1200x500 mm Soaking Sink with 1 Bowl

#### Item No.

Made from 304 AISI stainless steel. The 50mm high worktop in 304 AISI stainless steel, 1mm in thickness, has an overflow rim. Integral radiused rear upstand, h=100mm. All-round apron. Square section legs 40x40mm on 1" height-adjustable feet.

Bowl with overflow pipe, filter and drain hole.

| ITEM #  | <br> |  |
|---------|------|--|
| MODEL # |      |  |
| NAME #  |      |  |
| SIS #   |      |  |
| AIA #   |      |  |
|         |      |  |