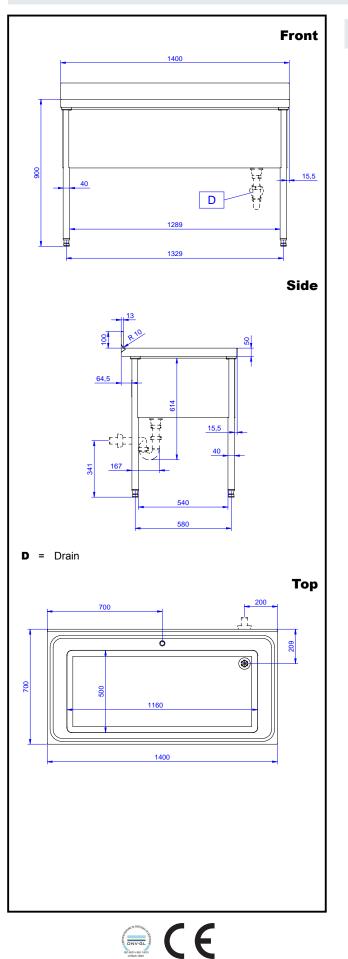

# Standard Preparation 1200x500 mm Soaking Sink with 1 Bowl

| Key | Information: |
|-----|--------------|
| ксу | mormation    |

| External dimensions,<br>Width:<br>132815 (VLP1401SPN) | 1400 mm       |
|-------------------------------------------------------|---------------|
|                                                       | 1400 11111    |
| External dimensions,<br>Depth:                        | 700 mm        |
| External dimensions,<br>Height:                       | 1000 mm       |
| Upstand Dimensions,<br>Height:                        | 100 mm        |
| Upstand Dimensions,<br>Depth:                         | 13 mm         |
| Upstand Dimensions,<br>Radius:                        | R=10          |
| Bowls number                                          | 1             |
| <b>Bowl dimensions</b>                                | 1160x500xH400 |
| Worktop thickness:                                    | 50 mm         |
| Net weight:                                           | 60 kg         |
|                                                       |               |